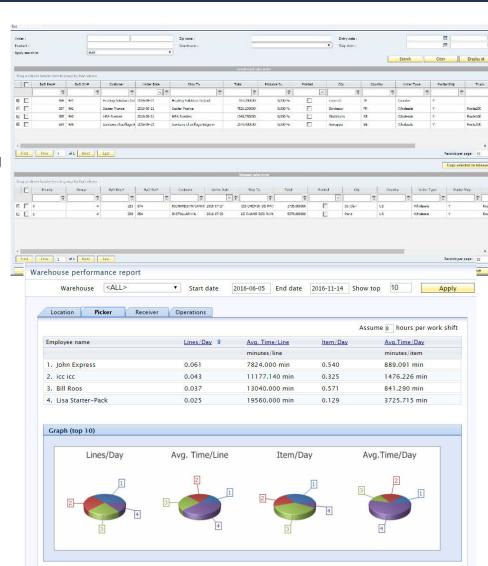

### LISA Dashboard & Warehouse Analytics

- Real-Time KPI's
- Location Velocities
- Receiving Productivity
- Picking Productivity
- WMS Transaction Volumes