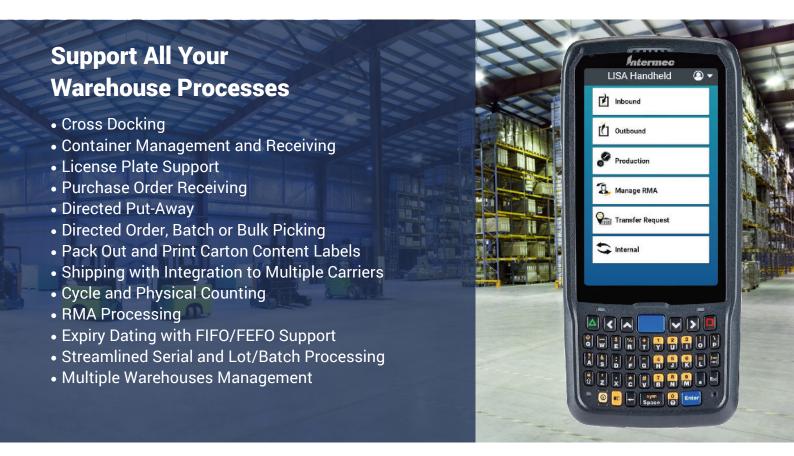

## User-Friendly Interface

Data is only useful if it is real-time and accurate.
LISA WMS provides an automated radio frequency based data collection process that is as easy to use as it is accurate. Built with Web Browser based technology, it runs on Windows Mobile technology.

#### Order Allocation & Release

- Filter and Sort Open Orders
- Select Orders For Release
- Group Orders for Wave Picking
- Print Pick Tickets/Labels
- Monitor Order Picking Status